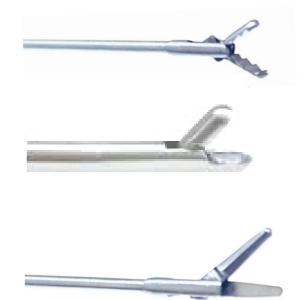

customized jaws as per the Doctors recomendation.





#### Laparoscopic Retractors



#### **Clip Applicators**

#### <u>3 in 1 Single^ Action Jaws</u>



Detachable Pipe instead of jaws, which makes the product stand long. ^ Also avilable in Double Action Jaws.



#### **Clip Applicators**

Hem-O-Lock



\*Available in Medium (M) and Large (L)

#### **Silicone Washers**



\*1<sup>st</sup> in India. For easy detachment of washers.



#### **Silicone Washers**



#### For Apple Trocars

<u>Dumbroo - Imported</u>



#### <u> Dumbroo - Indian</u>





<u>Storz Fitting 10mm</u>



#### Laparoscopic Graspers 10mm

#### <u>Spoon Forceps</u>



<u>Claw Forceps</u>





#### **Ring Applicators**

#### Single Puncture



#### Double Puncture





#### Hysteroscopy Graspers, Biopsy & Scissors





#### **Single Channel Bridge**





#### **Uterine Manipulators**

#### <u>Dr. Prashant Mangeshikar Type</u>



<u>Sukhadia Type</u>





#### **Hysteroscopy Sheaths**

#### <u>Diagnosis Sheath</u>

#### **Operative Sheath**



#### <u>Bettocchi Sheath</u>

Available in : 4mm and 2.7mm. Compatible with most German & Chinese Scopes



#### **Working Element and Resectoscope Sheath**

Working Element - Active

\*Available in Passive Type as well.



#### **Resectoscope Sheath**





#### Reducers

#### <u> Pipe Reducer - Steel</u>



#### <u> Pipe Reducer - Plastic</u>





<u>Silicone</u>





#### Accessories

Fibre Optic Cables

<u>Storz</u>

<u>Stryker</u>

<u>Olympus</u>

<u>Wolf</u>

**Microscopes** 

\*We also repair all kinds of fibre optic cables\*





#### Accessories

#### Leur