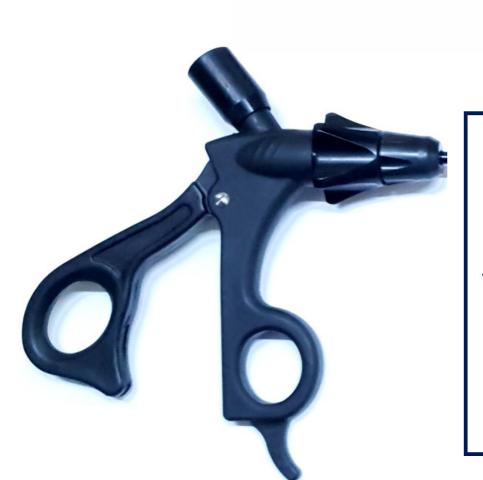

#### **Clip Applicators**

#### <u>3 in 1 Single^ Action Jaws</u>

Detachable Pipe instead of jaws, which makes the product stand long. ^ Also avilable in Double Action Jaws.