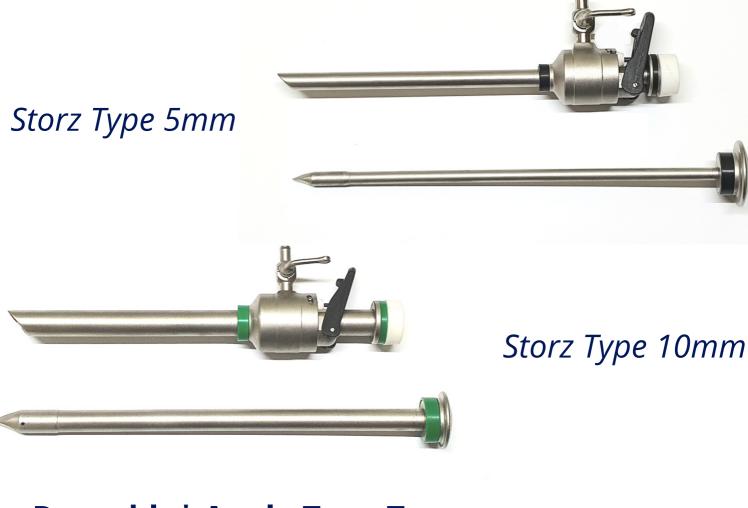

#### **Trocars and Cannulas : Reusable SS**

Available in :

5mm, 10mm, 7mm, 12mm, Spiral, Cross Cut, Normal Cut, Bariatric, Magnetic & Customised.

#### **Trocars and Cannulas**

#### **Reusable\* Apple Type Trocars**

\*Also available in Disposable