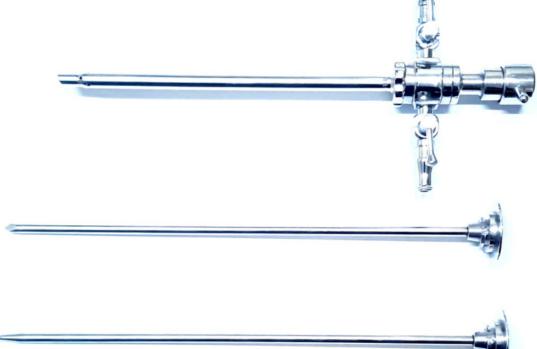

#### **Trocars and Cannulas : Reusable SS**

Available in :

5mm, 10mm, 7mm, 12mm, Spiral, Cross Cut, Normal Cut, Bariatric, Magnetic & Customised.

#### **Trocars and Cannulas**