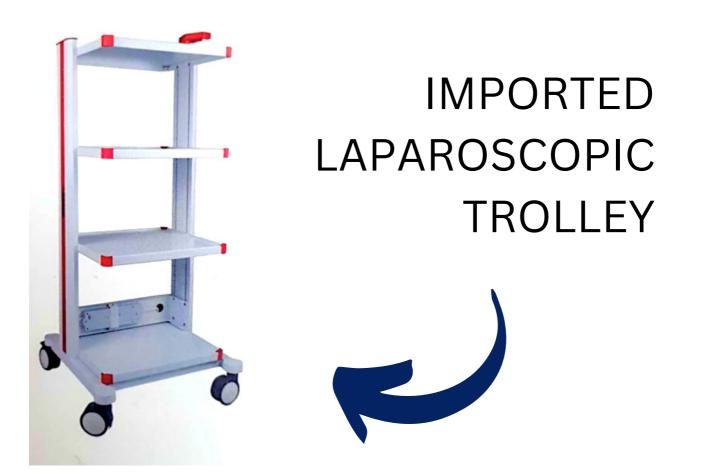

- Manipulators
- Fibre Optic Cables
- Bi-Prongs
- Tri-Prongs
- Arthroscopy Sheath
- Morcellator Set
- Irrigation Pump
- Medical LED Monitor
- Trolley
- 3 Chip Full HD Camera
- Cleaning Brushes
- Lubricating Oil
- Leur Locks
- Silicon Tubing
- Imported Sleeve
- Heath Shrink Sleeve
- Ceramic Pin
- Ceramic Beak
- Tungsten Carbide Tips
- Myoma Scrub