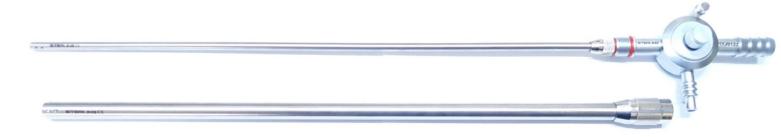

#### **Trocars and Cannulas : Reusable SS**

Available in :

5mm, 10mm, 7mm, 12mm, Spiral, Cross Cut, Normal Cut, Bariatric, Magnetic & Customised.

#### **Trocars and Cannulas**