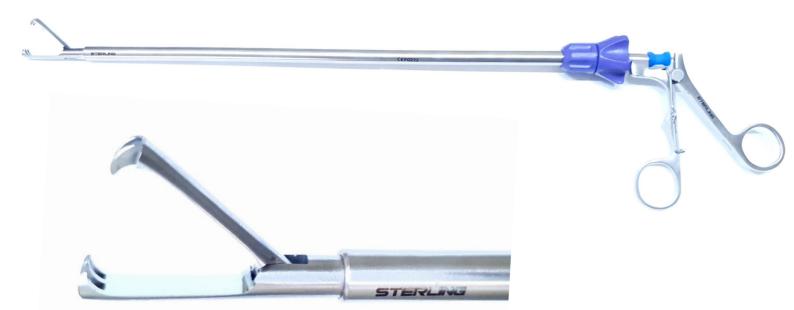

#### Laparoscopic Grasping Forceps & Scissors

#### <u>Take Apart Type</u>

#### **Laparoscopic Grasping Forceps & Scissors**

*Inserts*\* \*All types of jaws are available with us. We also specialize in making customized jaws as per the Doctors recomendation.