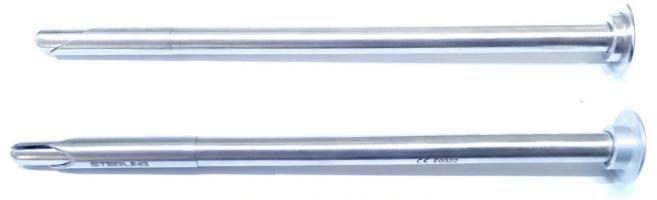

#### **Veress Needles**

Available in sizes : 100, 120, 130, 140, 150

**Safety Trocars** Available in : 3-Cut and Normal Type, 5mm & 10mm

#### **Myoma Holding Needles\***

\*Available in : With Pin and Wihtout Pin