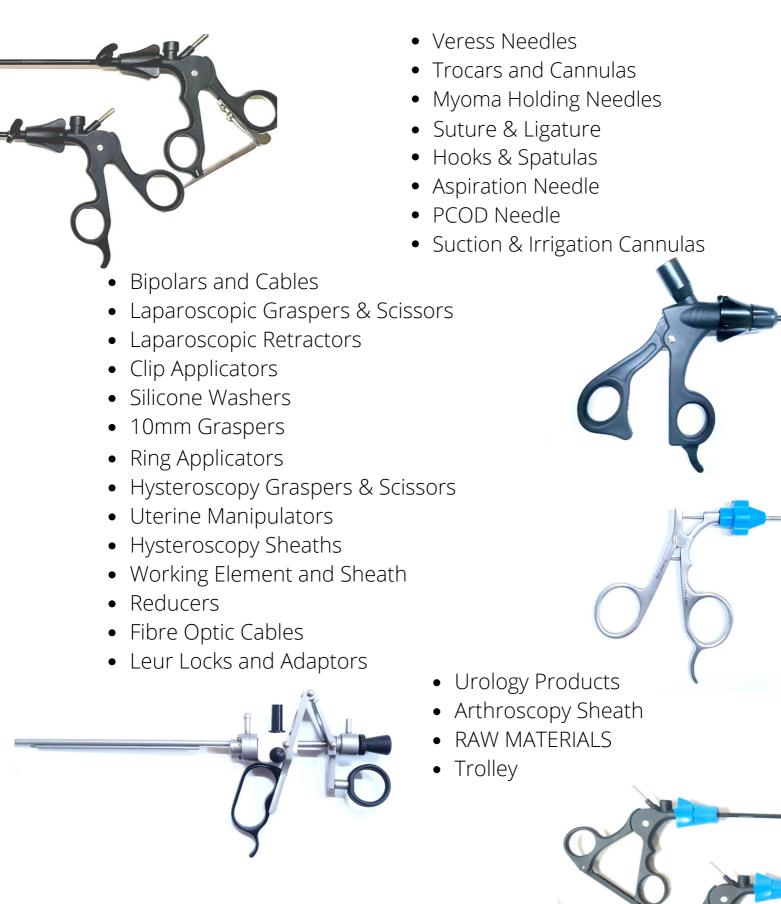

#### Laparoscopic Grasping Forceps & Scissors

#### <u>Take Apart Type</u>

#### **Laparoscopic Grasping Forceps & Scissors**

*Inserts*\* \*All types of jaws are available with us. We also specialize in making customized jaws as per the Doctors recomendation.