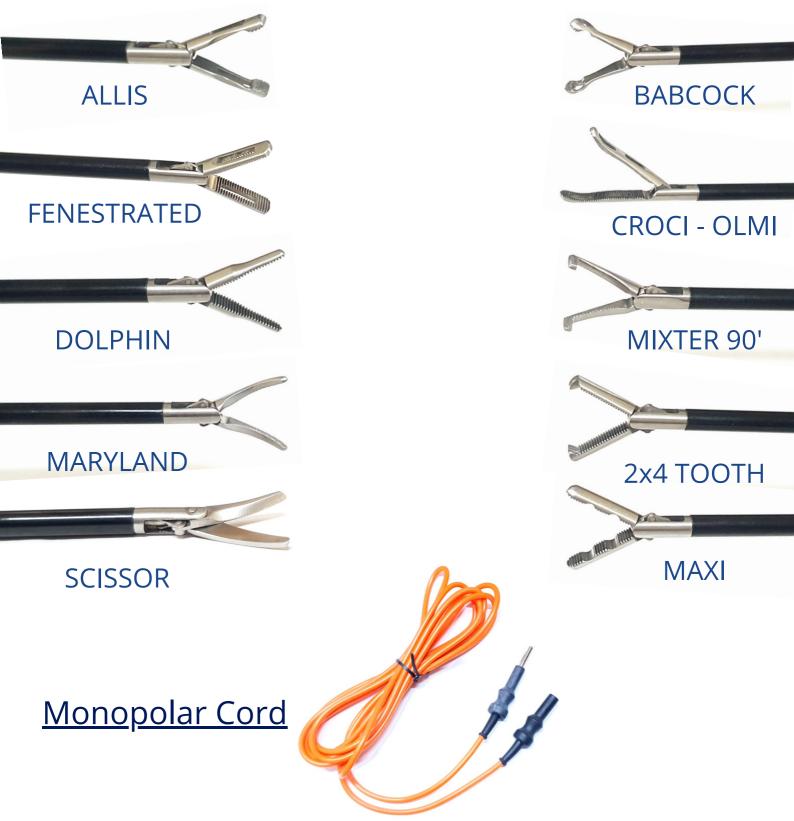

#### **Laparoscopic Grasping Forceps & Scissors**

*Inserts*\* \*All types of jaws are available with us. We also specialize in making customized jaws as per the Doctors recomendation.