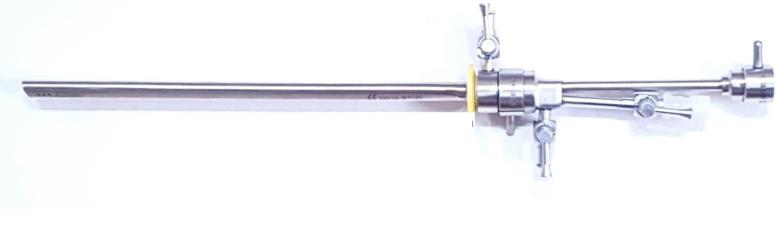

#### **Trocars and Cannulas : Reusable SS**

Available in :

5mm, 10mm, 7mm, 12mm, Spiral, Cross Cut, Normal Cut, Bariatric, Magnetic & Customised.

#### **Trocars and Cannulas**