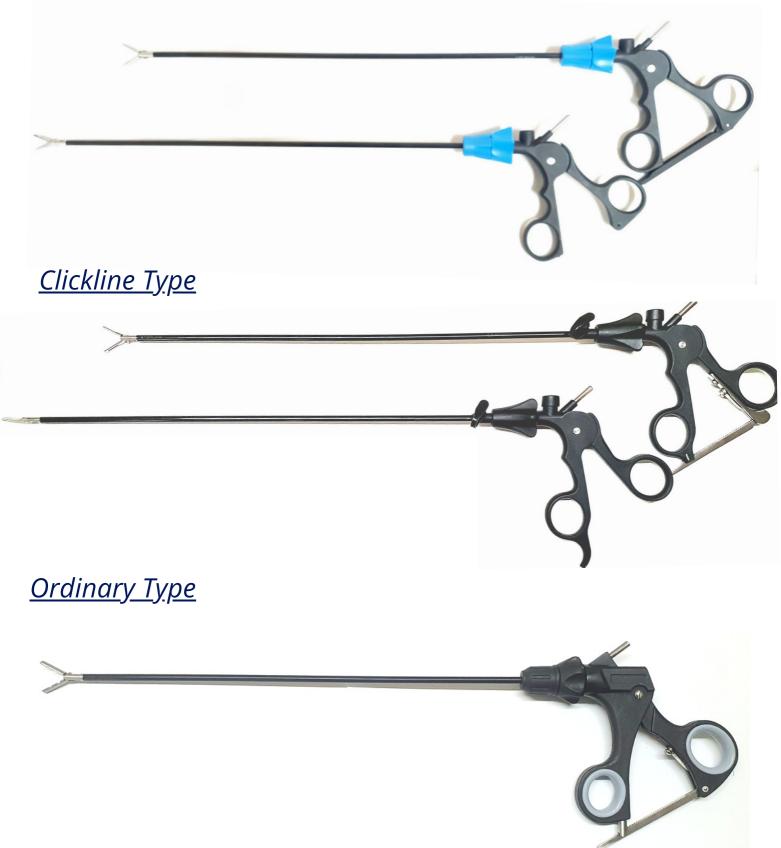

|                |             |

**Aspiration Needles** (Also Available with Monopolar)







#### **Suction & Irrigation Cannulas**

#### Central Valve 5/10



#### Central Valve 5mm

| Trumpet Valve Type |  |
|--------------------|--|
|                    |  |

## STERLING

## **KROS** Series Bipolars and Vessel Sealers



Ergonomically designed handle for Better Grip. Light weight for better efficiency and ease of doing the surgery. Comes with Imported Insulation for many Autoclave cycles.

#### Compatible High Frequency Cord





#### **Ordinary Bipolars and Vessel Sealers**



Available in Maryland Jaw, Flat Jaw, Fenestrated Jaw, Round Jaw Vessel Sealer, Sharp Jaw Vessel Sealer, SS, Gold Plated



#### Laparoscopic Grasping Forceps & Scissors

#### <u>Take Apart Type</u>





#### **Laparoscopic Grasping Forceps & Scissors**

*Inserts*\* \*All types of jaws are available with us. We also specialize in making customized jaws as per the Doctors recomendation.





#### Laparoscopic Retractors



#### **Clip Applicators**

#### <u>3 in 1 Single^ Action Jaws</u>



Detachable Pipe instead of jaws, which makes the product stand long. ^ Also avilable in Double Action Jaws.



#### **Clip Applicators**

Hem-O-Lock



\*Available in Medium (M) and Large (L)

#### **Silicone Washers**



\*1<sup>st</sup> in India. For easy detachment of washers.



#### **Silicone Washers**



#### For Apple Trocars

<u>Dumbroo - Imported</u>



#### <u> Dumbroo - Indian</u>





<u>Storz Fitting 10mm</u>



#### Laparoscopic Graspers 10mm

#### <u>Spoon Forceps</u>



<u>Claw Force