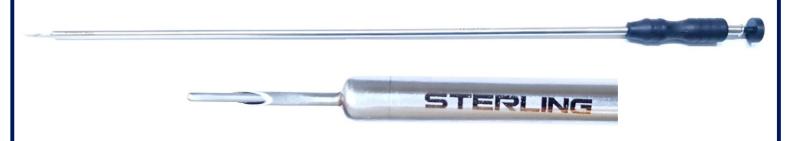

#### <u>Mochi Needle</u>

Available in Left Type and Right Type



| L-Hook, Spatula                         | a & Ball       |             |
|-----------------------------------------|----------------|-------------|
|                                         |                |             |
|                                         | STI            |             |
| <u>L-Hook</u>                           | <u>Spatula</u> | <u>Ball</u> |
| , , , , , , , , , , , , , , , , , , , , |                |             |
|                                         |                |             |
| Ordinary Handle + I                     | nsulation      |             |
|                                         |                |             |

**Aspiration Needles** (Also Available with Monopolar)







#### **Suction & Irrigation Cannulas**

#### Central Valve 5/10



#### Central Valve 5mm

| Trumpet Valve Type |  |
|--------------------|--|
|                    |  |

## STERLING

## **KROS** Series Bipolars and Vessel Sealers



Ergonomically designed handle for Better Grip. Light weight for better efficiency and ease of doing the surgery. Comes with Imported Insulation for many Autoclave cycles.

#### Compatible High Frequency Cord





#### **Ordinary Bipolars and Vessel Sealers**



Available in Maryland Jaw, Flat Jaw, Fenestrated Jaw, Round Jaw Vessel Sealer, Sharp Jaw Vessel Sealer, SS, Gold Plated



#### Laparoscopic Grasping Forceps & Scissors

#### <u>Take Apart Type</u>





#### **Laparoscopic Grasping Forceps & Scissors**

*Inserts*\* \*All types of jaws are available