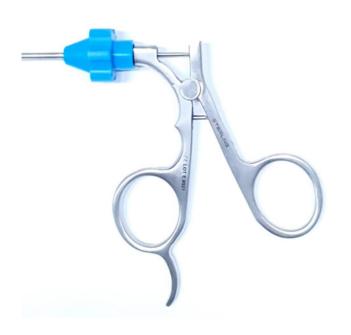

ng customized jaws as per the Doctors recomendation.





#### Laparoscopic Retractors



#### **Clip Applicators**

#### <u>3 in 1 Single^ Action Jaws</u>



Detachable Pipe instead of jaws, which makes the product stand long. ^ Also avilable in Double Action Jaws.



#### **Clip Applicators**

Hem-O-Lock



\*Available in Medium (M) and Large (L)

#### **Silicone Washers**



\*1<sup>st</sup> in India. For easy detachment of washers.



#### **Silicone Washers**



#### For Apple Trocars

<u>Dumbroo - Imported</u>



#### <u> Dumbroo - Indian</u>





<u>Storz Fitting 10mm</u>



#### Laparoscopic Graspers 10mm

#### <u>Spoon Forceps</u>



<u>Claw Forceps</u>





#### **Ring Applicators**

#### Single Puncture



#### Double Puncture





#### Hysteroscopy Graspers, Biopsy & Scissors





#### **Single Channel Bridge**





#### **Uterine Manipulators**

#### <u>Dr. Prashant Mangeshikar Type</u>



<u>Sukhadia Type</u>





#### **Hysteroscopy Sheaths**

#### <u>Diagnosis Sheath</u>

#### **Operative Sheath**



#### <u>Bettocchi Sheath</u>

Available in : 4mm and 2.7mm. Compatible with most German & Chinese Scopes



#### **Working Element and Resectoscope Sheath**

Working Element - Active

\*Available in Passive Type as well.



#### **Resectoscope Sheath**





#### Reducers

#### <u> Pipe Reducer - Steel</u>



#### <u> Pipe Reducer - Plastic</u>





<u>Silicone</u>





#### Accessories

Fibre Optic Cables

<u>Storz</u>

<u>Stryker</u>

<u>Olympus</u>

<u>Wolf</u>

**Microscopes** 

\*We also repair all kinds of fibre optic cables\*





#### Accessories

#### Le