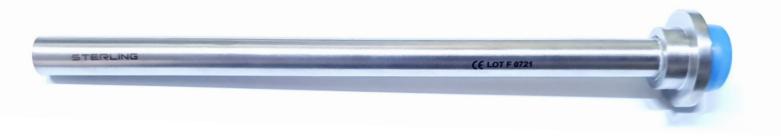

#### **Veress Needles**

Available in sizes : 100, 120, 130, 140, 150

**Safety Trocars** Available in : 3-Cut and Normal Type, 5mm & 10mm