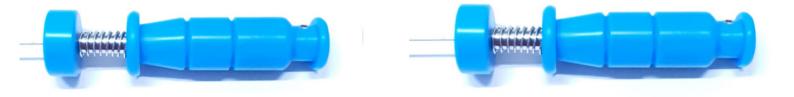

#### **Veress Needles**

Available in sizes : 100, 120, 130, 140, 150

**Safety Trocars** Available in : 3-Cut and Normal Type, 5mm & 10mm