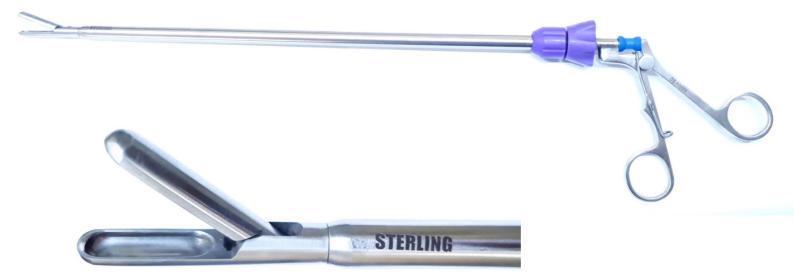

#### Laparoscopic Grasping Forceps & Scissors

#### <u>Take Apart Type</u>

#### **Laparoscopic Grasping Forceps & Scissors**

*Inserts*\* \*All types of jaws are available with us. We also specialize in making customized jaws as per the Doctors recomendation.