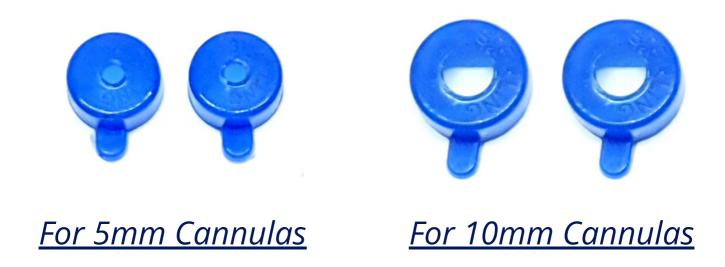

#### **Silicone Washers**

\*1<sup>st</sup> in India. For easy detachment of washers.

#### **Silicone Washers**