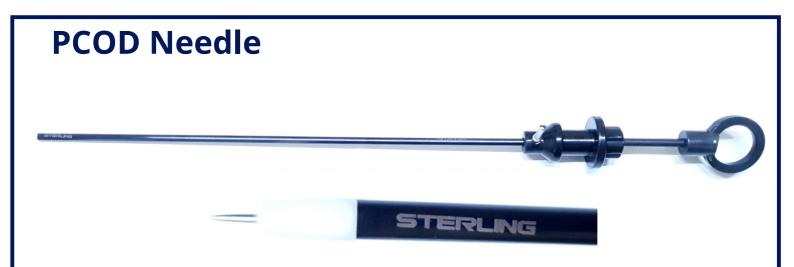

### <u>Mochi Needle</u>

Available in Left Type and Right Type



| L-Hook, Spatula                         | a & Ball       |             |
|-----------------------------------------|----------------|-------------|
|                                         |                |             |
|                                         | STI            |             |
| <u>L-Hook</u>                           | <u>Spatula</u> | <u>Ball</u> |
| , , , , , , , , , , , , , , , , , , , , |                |             |
|                                         |                |             |
| Ordinary Handle + I                     | nsulation      |             |
|                                         |                |             |

**Aspiration Needles** (Also Available with Monopolar)







#### **Suction & Irrigation Cannulas**

#### Central Valve 5/10



#### Central Valve 5mm

| Trumpet Valve Type |  |
|--------------------|--|
|                    |  |

## STERLING

## **KROS** Series Bipolars and Vessel Sealers



Ergonomically designed handle for Better Grip. Light weight for better efficiency and ease of doing the surgery. Comes with Imported Insulation for many Autoclave cycles.

#### Compatible High Frequency Cord





#### **Ordinary Bipolars and Vessel Sealers**



Available in Maryland Jaw, Flat Jaw, Fenestrated Jaw, Round Jaw Vessel Sealer, Sharp Jaw Vessel Sealer, SS, Gold Plated



#### Laparoscopic Grasping Forceps & Scissors

#### <u>Take Apart Type</u>





#### **Laparoscopic Grasping Forceps & Scissors**

*Inserts*\* \*All types of jaws are available w