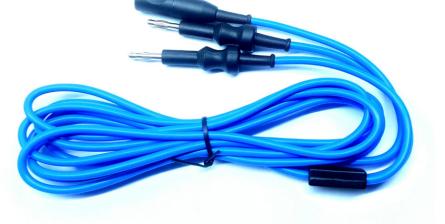

, , , , , , , , , , , , , , , , , , |                |             |
|                                         |                |             |
| Ordinary Handle + I                     | nsulation      |             |
|                                         |                |             |

**Aspiration Needles** (Also Available with Monopolar)







#### **Suction & Irrigation Cannulas**

#### Central Valve 5/10



#### Central Valve 5mm

| Trumpet Valve Type |  |
|--------------------|--|
|                    |  |

## STERLING

## **KROS** Series Bipolars and Vessel Sealers



Ergonomically designed handle for Better Grip. Light weight for better efficiency and ease of doing the surgery. Comes with Imported Insulation for many Autoclave cycles.

#### Compatible High Frequency Cord





#### **Ordinary Bipolars and Vessel Sealers**



Available in Maryland Jaw, Flat Jaw, Fenestrated Jaw, Round Jaw Vessel Sealer, Sharp Jaw Vessel Sealer, SS, Gold Plated



#### Laparoscopic Grasping Forceps & Scissors

#### <u>Take Apart Type</u>





#### **Laparoscopic Grasping Forceps & Scissors**

*Inserts*\* \*All types of jaws are available with us. We also specialize in making customized jaws as per the Doctors recomendation.





#### Laparoscopic Retractors



#### **Clip Applicators**

#### <u>3 in 1 Single^ Action Jaws</u>



Detachable Pipe instead of jaws, which makes the product stand long. ^ Also avilable in Double Action Jaws.



#### **Clip Applicators**

Hem-O-Lock



\*Available in Medium (M) and Large (L)

#### **Silicone Washers**



\*1<sup>st</sup> in India. For