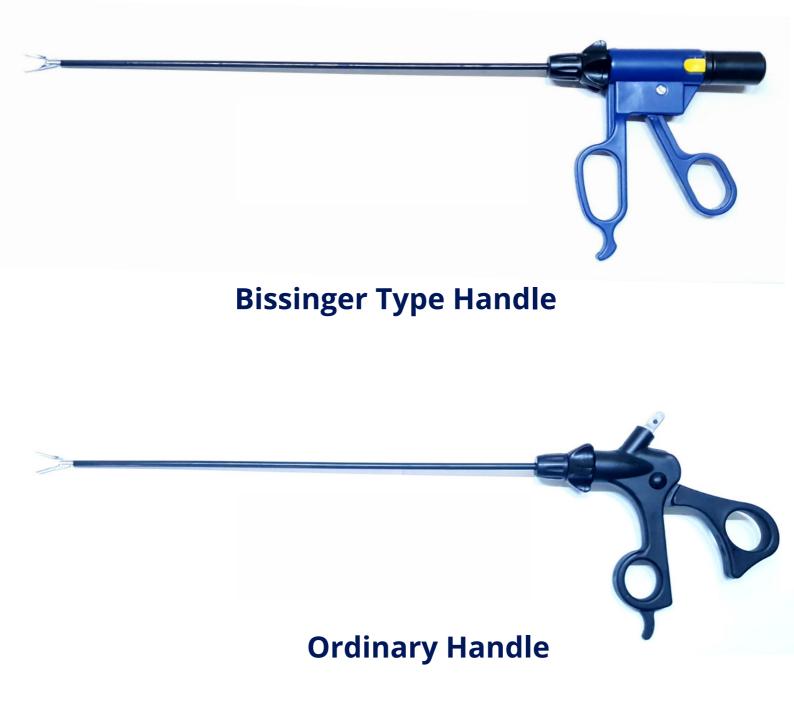

|             |
|                                         |                |             |
| Ordinary Handle + I                     | nsulation      |             |
|                                         |                |             |

**Aspiration Needles** (Also Available with Monopolar)







#### **Suction & Irrigation Cannulas**

#### Central Valve 5/10



#### Central Valve 5mm

| Trumpet Valve Type |  |
|--------------------|--|
|                    |  |

## STERLING

## **KROS** Series Bipolars and Vessel Sealers



Ergonomically designed handle for Better Grip. Light weight for better efficiency and ease of doing the surgery. Comes with Imported Insulation for many Autoclave cycles.

#### Compatible High Frequency Cord





#### **Ordinary Bipolars and Vessel Sealers**



Available in Maryland Jaw, Flat Jaw, Fenestrated Jaw, Round Jaw Vessel Sealer, Sharp Jaw Vessel Sealer, SS, Gold Plated



#### Laparoscopic Grasping Forceps & Scissors

#### <u>Take Apart Type</u>





#### **Laparoscopic Grasping Forceps & Scissors**

*Inserts*\* \*All types of jaws are available with us. We also specialize in making customized jaws as per the Doctors recomendation.





#### Laparoscopic Retractors



#### **Clip Applicators**

#### <u>3 in 1 Single^ Action Jaws</u>



Detachable Pipe instead of jaws, which makes the product stand long. ^ Also avilable in Double Action Jaws.



#### **Clip Applicators**

Hem-O-Lock



\*Available in Medium (M) and Large (L)

#### **Silicone Washers**



\*1<sup>st</sup> in India. For easy detachment of washers.



#### **Silicone Wash