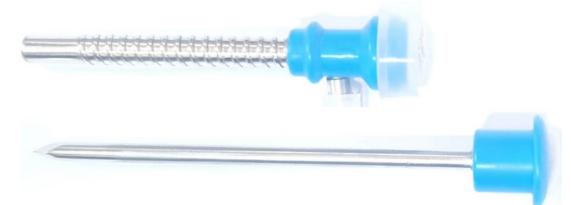

#### **Veress Needles**

Available in sizes : 100, 120, 130, 140, 150

**Safety Trocars** Available in : 3-Cut and Normal Type, 5mm & 10mm