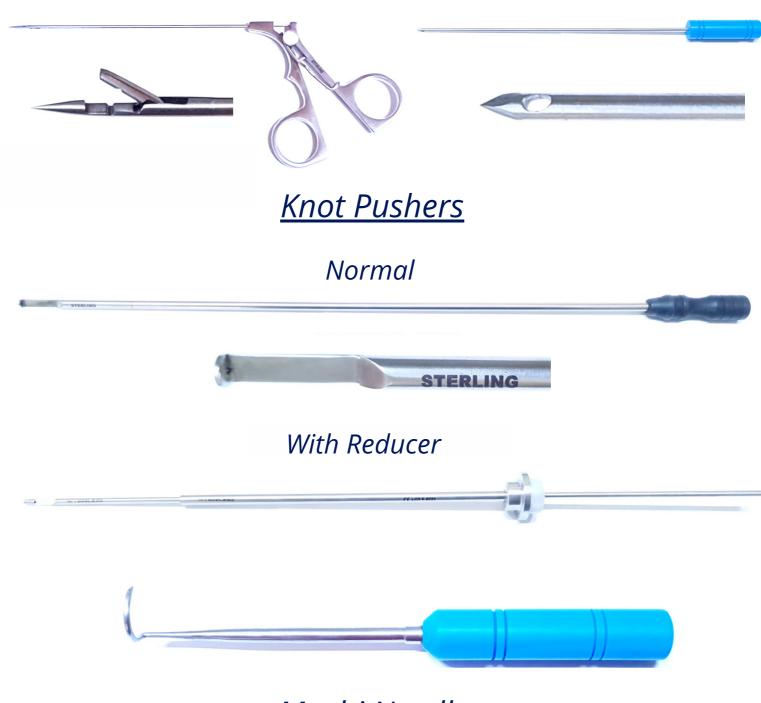

#### **Suture and Ligature**

#### <u>Ethicon Type</u>

#### Port Closure

<u>Suture Needle</u>

#### <u>Mochi Needle</u>

Available in Left Type and Right Type

| L-Hook, Spatula                         | a & Ball       |             |
|-----------------------------------------|----------------|-------------|
|                                         |                |             |
|                                         | STI            |             |
| <u>L-Hook</u>                           | <u>Spatula</u> | <u>Ball</u> |
| , , , , , , , , , , , , , , , , , , , , |                |             |
|                                         |                |             |
| Ordinary Handle + I                     | nsulation      |             |
|                                         |                |             |