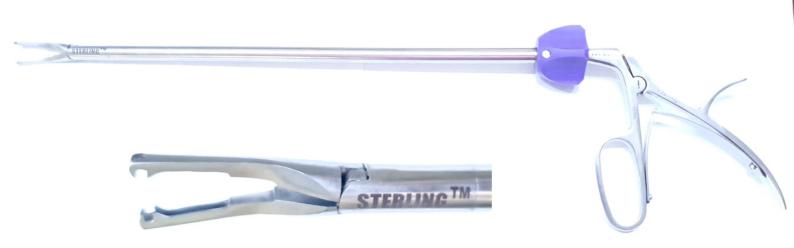

#### Laparoscopic Grasping Forceps & Scissors

#### <u>Take Apart Type</u>

#### **Laparoscopic Grasping Forceps & Scissors**

*Inserts*\* \*All types of jaws are available with us. We also specialize in making customized jaws as per the Doctors recomendation.