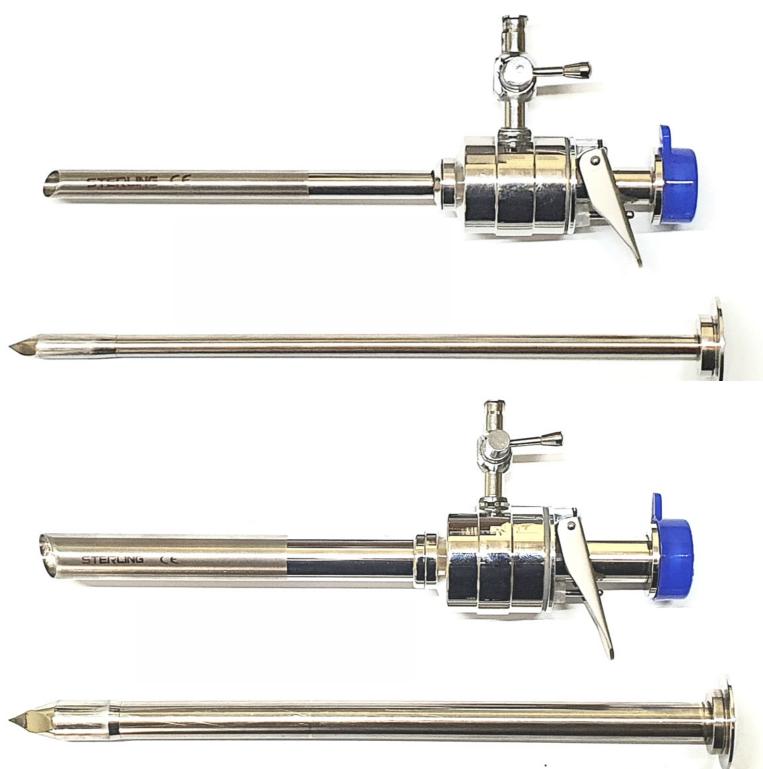

#### **Trocars and Cannulas : Reusable SS**

Available in :

5mm, 10mm, 7mm, 12mm, Spiral, Cross Cut, Normal Cut, Bariatric, Magnetic & Customised.

#### **Trocars and Cannulas**

#### **Reusable\* Apple Type Trocars**

\*Also available in Disposable