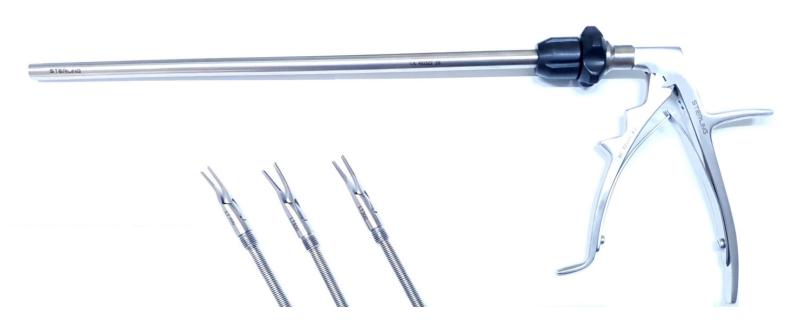

#### **Veress Needles**

Available in sizes : 100, 120, 130, 140, 150

**Safety Trocars** Available in : 3-Cut and Normal Type, 5mm & 10mm

#### **Myoma Holding Needles\***

\*Available in : With Pin and Wihtout Pin

#### **Trocars and Cannulas : Reusable SS**

Available in :

5mm, 10mm, 7mm, 12mm, Spiral, Cross Cut, Normal Cut, Bariatric, Magnetic & Customised.

#### **Trocars and Cannulas**