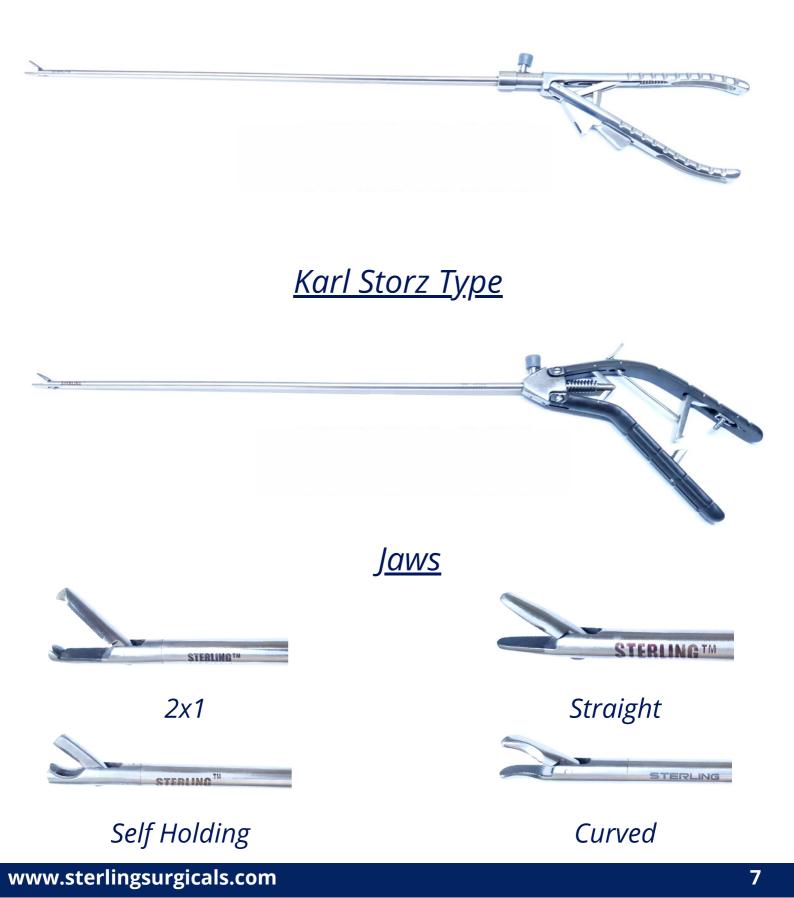

#### Laparoscopic Grasping Forceps & Scissors

#### <u>Take Apart Type</u>

#### **Laparoscopic Grasping Forceps & Scissors**

*Inserts*\* \*All types of jaws are available with us. We also specialize in making customized jaws as per the Doctors recomendation.